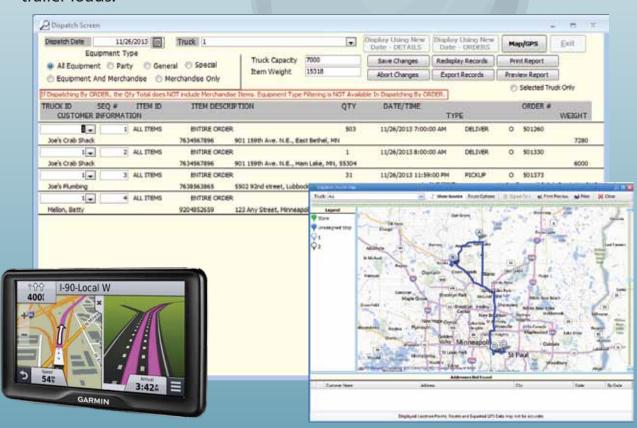

## **Dispatching Features**

Use FocalPoint dispatching to streamline your deliveries and pickups for rental orders and service work orders. This dispatching functionality can be further enhanced by integrating with Bing Maps and most Garmin GPS devices.

Delivery vehicles can be set up in FocalPoint to allow you to assign deliveries to trucks, trailers or truck-trailer combinations.

An interactive screen can be used to sort and assign deliveries and pick-ups for orders and work orders. Dispatch lists can be easily re-sequenced.

Dispatch lists can be printed as reports for drivers or exported to Excel (included). You can also view on Bing maps or transfer to most Garmin GPS devices (optional).

Utilize truck weight capacities as well as rental item weights to safely plan truck or trailer loads.